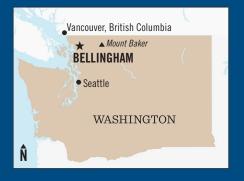

### Where is Bellingham?

The City of Bellingham is located in Washington State's northwest corner – just 90 miles north of Seattle and 55 miles south of Vancouver, British Columbia. As Whatcom County's largest city and county seat, Bellingham provides an urban vibe in an otherwise predominantly rural environment.

#### **Canadian Border**

Whatcom County shares an international border with British Columbia, Canada. Travelers may access border crossings at Blaine (2), Lynden, Point Roberts and Sumas. Visit bellingham.org/transportation for restrictions and current wait times.