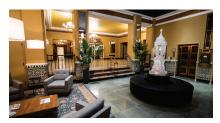

**Hotel Leo** The historic Leopold Hotel building in downtown Bellingham features 40-room boutique hotel rooms. Completely reinvented with modern furniture, new tiled bathrooms and thoughtful details to make your stay enjoyable. The Rose Room ballroom seats up to 380 theater style, and up to 275 with rounds. The perfect location, Hotel Leo offers a home base in the center of downtown, overlooking Bellingham Bay. 1224 Cornwall Avenue • Bellingham, WA 98225 • 360-739-0250 • **thehotelleo.com** 