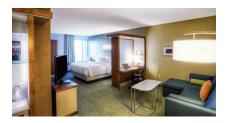

**Marriott SpringHill Suites** Discover a hotel infused with smart and stylish design, offering a seamless blend of comfort and functionality. Enjoy areas to work, relax and connect in our spacious suites approximately 25% larger than your standard hotel room. Complimentary hot breakfast buffet and Lobby Bar available. 1,760 sq. ft. of natural lit event space with floor to ceiling windows overlooking a greenbelt. 4040 Northwest Ave. • Bellingham, WA 98226 • 360-714-9600 • springhillbellingham.com